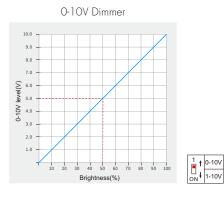

## 0-10V or 1-10V Dimming Setting

Select 0-10V dimmer or 1-10V dimmer according to dimmable LED driver.

1-10V Dimmer