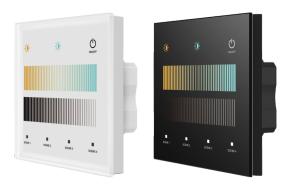

## Touch Panel 0/1-10V CCT Dimmer

- Touch panel RF 0/1-10V dimmer, output 2 channel 0/1-10V signal for CCT dimming.
- The two channel output can be set as warm white and cool white dimming respectively, or one for brightness adjust and the other for color temperature adjust.
- 0-10V or 1-10V output selectable by DIP switch.
- 256 levels 0-100% dimming smoothly without any flash.
- Compatibility with RF 2.4G single zone or multiple zone CCT remote control.
- Ultra sensitive high strength glass touch panel with touch color slide.
- Smooth and accurate color adjustment by touching the color slide.
- Touch keys with LED indicator.
- White & Black glass panel available.