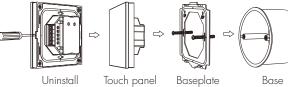

dard | EN 61347-1:2015+A1:2021<br>EN 61347-2-13:2014+A1:2017 |
| Environment             |                     | Dimming range       | 0 - 1 00%               | Radio Equipment | ETSI EN 300 328 V2.2.2                                |
| Operation temperature   | Ta: -20 °C ~ +55 °C | Package             |                         | Certification   | CE RED                                                |
| Case temperature (Max.) | Tc: +65°C           | Size                | L112 x W112 x H50mm     | Warranty        |                                                       |
| IP rating               | IP20                | Gross weight        | 0.230kg                 | Warranty        | 5 years                                               |

## Mechanical Structures and Installations











86 size













#### Scene locking:

- Scene keys can be set to locked state, cancel long press for 5 seconds to save the scene function (default scene is not locked).
- Short press the panel on/off key, turn on the light first, then turn off the light, immediately long press the panel on/off key for 5 seconds,
- then immediately long press any one scene key for 5 seconds to set all scene keys to locked state.
- Short press the panel on/off key, turn on the light first, then turn off the light, immediately long press the panel on/off key for 5 seconds, then immediately long press any one scene key for 10 seconds to restore all scene keys to unlocked state.

### Wiring Diagram





Select the DIP switch 2 OFF, set as CH1 for warm white dimming and CH2 for cool white dimming respe