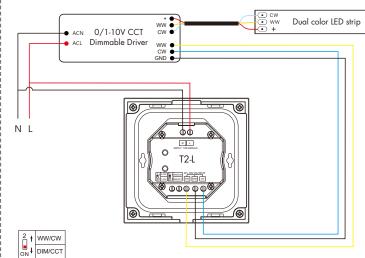

Select the DIP switch 2 ON, set as CH1 for for brightness adjust

and CH2 for color temperature adjust.