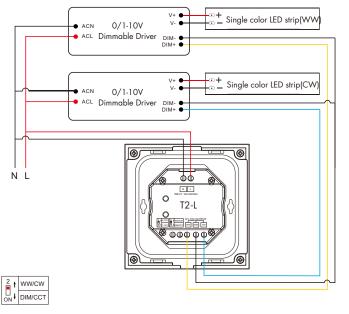

### Wiring Diagram

Select the DIP switch 2 OFF, set as CH1 for warm white dimming and CH2 for cool white dimming respectively.