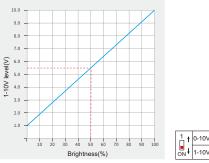

## 0-10V or 1-10V Dimming Setting

Select 0-10V dimmer or 1-10V dimmer according to dimmable LED driver.

1-10V Dimmer