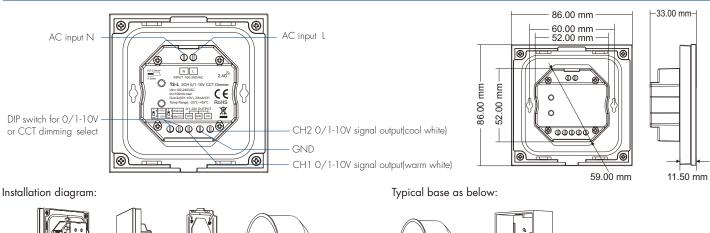

standard | EN 61347-1:2015+A1:2021<br>EN 61347-2-13:2014+A1:2017 |
| Environment             |                     | Dimming range       | 0 - 1 00%               | Radio Equipment | ETSI EN 300 328 V2.2.2                                |
| Operation temperature   | Ta: -20 °C ~ +55 °C | Package             |                         | Certification   | CE RED                                                |
| Case temperature (Max.) | Tc: +65°C           | Size                | L112 x W112 x H50mm     | Warranty        |                                                       |
| IP rating               | IP20                | Gross weight        | 0.230kg                 | Warranty        | 5 years                                               |

## Mechanical Structures and Installations











86 size













#### Scene locking:

- Scene keys can be set to locked state, cancel long press for 5 seconds to save the scene function (default scene is not locked).
- Short press the panel on/off key, turn on the light first, then turn off the light, immediately long press the panel on/off key for 5 seconds,
- then immediately long press any one scene key for 5 seconds to set all scene keys to locked state.
- Short press the panel on/off key, turn on the light first, then turn off the light, immediately long press the panel on/off key for 5 seconds, then immediately long press any one scene key for 10 seconds to restore all scene keys to unlocked state.

### Wiring Diagram





Select the DIP switch 2 OFF, set as CH1 for warm white dimming and CH2 for cool white dimming r