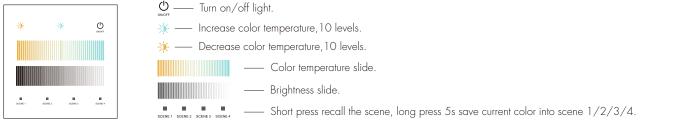

## Touch Panel 0/1-10V CCT Dimmer

- Touch panel RF 0/1-10V dimmer, output 2 channel 0/1-10V signal for CCT dimming.
- The two channel output can be set as warm white and cool white dimming respectively, or one for brightness adjust and the other for color temperature adjust.
- 0-10V or 1-10V output selectable by DIP switch.
- 256 levels 0-100% dimming smoothly without any flash.
- Compatibility with RF 2.4G single zone or multiple zone CCT remote control.
- Ultra sensitive high strength glass touch panel with touch color slide.
- Smooth and accurate color adjustment by touching the color slide.
- Touch keys with LED indicator.
- White & Black glass panel available.

#### Scene locking:

- Scene keys can be set to locked state, cancel long press for 5 seconds to save the scene function (default scene is not locked).
- Short press the panel on/off key, turn on the light first, then turn off the light, immediately long press the panel on/off key for 5 seconds,
- then immediately long press any one scene key for 5 seconds to set all scene keys to locked state.
- Short press the panel on/off key, turn on the light first, then turn off the light, immediately long press the panel on/off key for 5 seconds, then immediately long press any one scene key for 10 seconds to restore all scene keys to unlocked state.